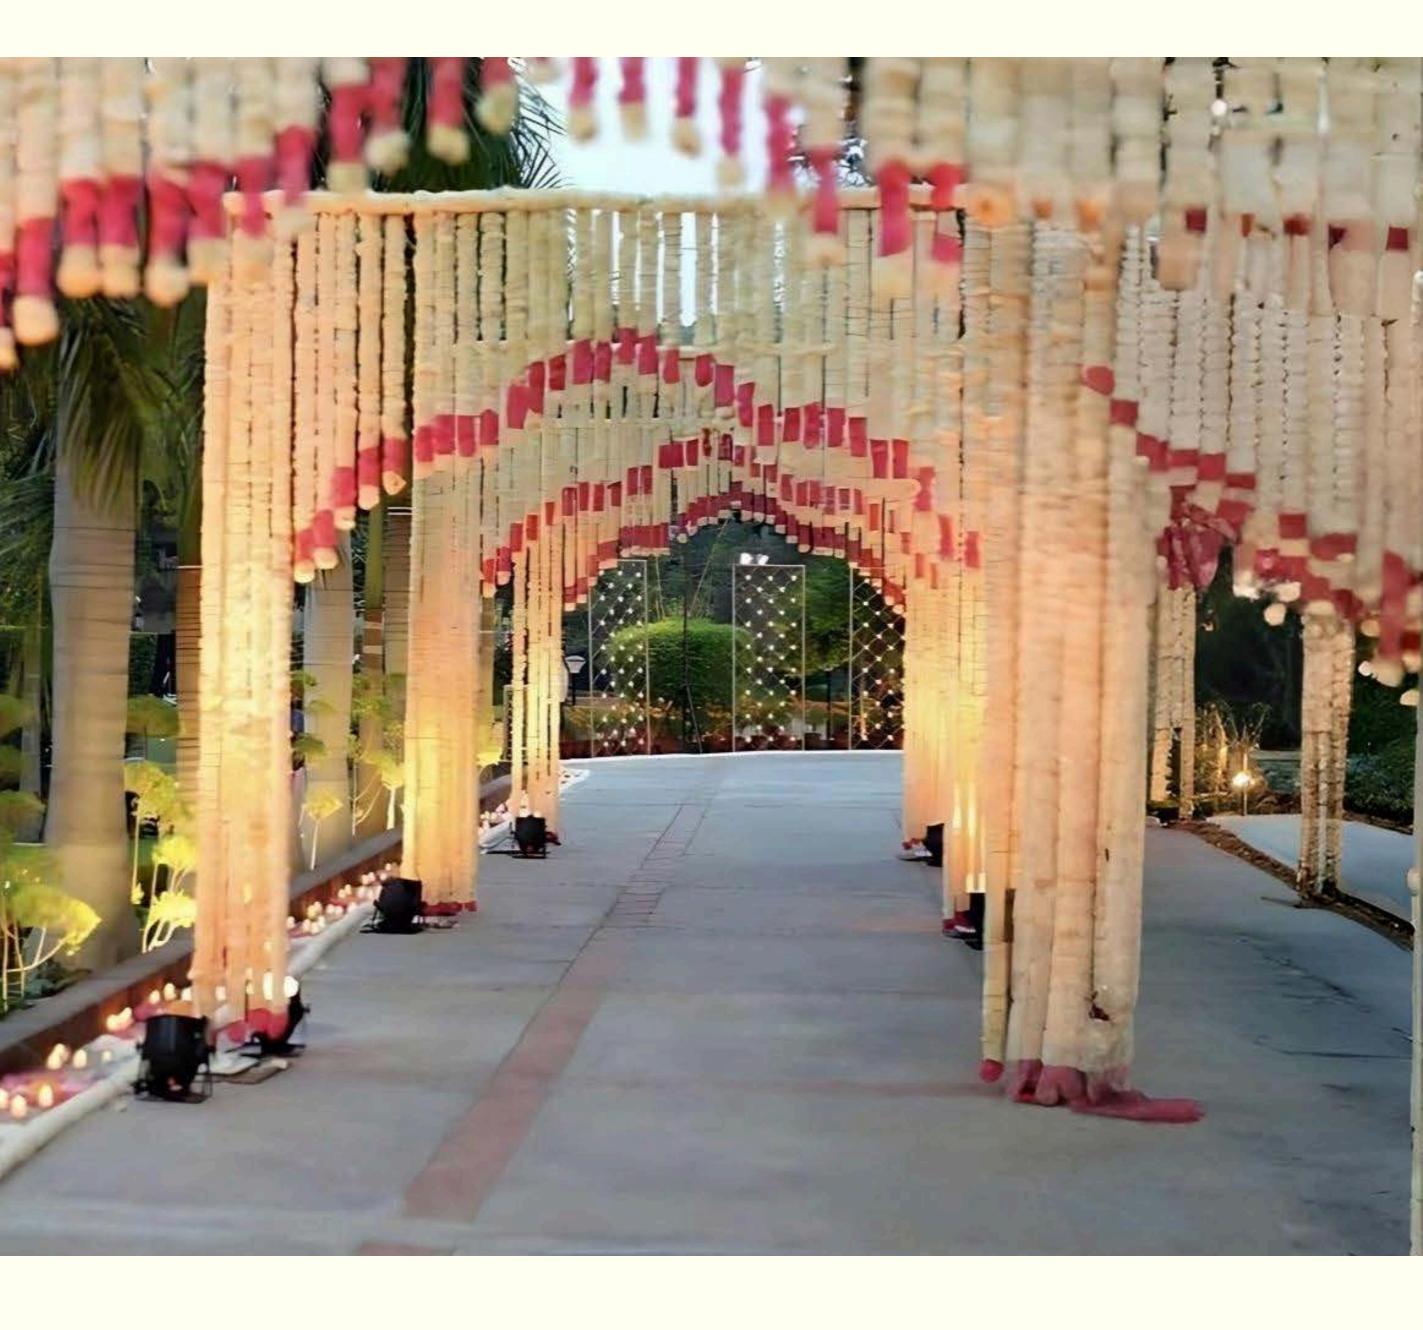

#### **Enchanted Pathway**

An opulent entrance welcomes guests with ornate archways, vibrant floral accents, and a plush red carpet.