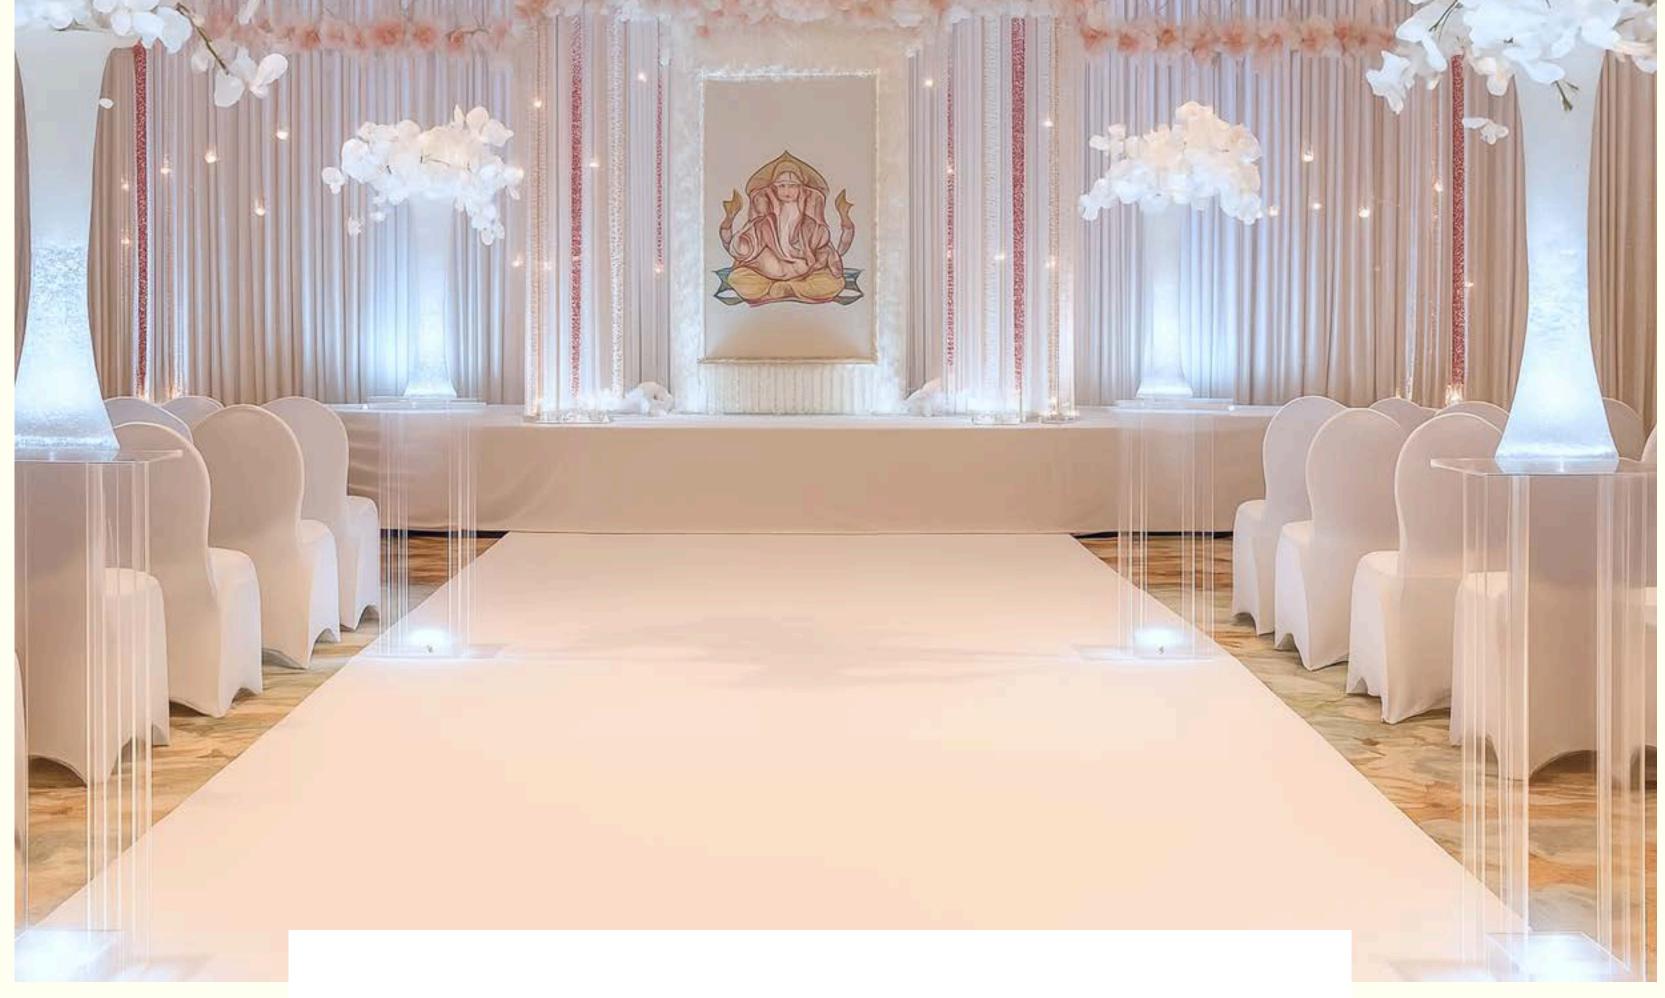

#### Sacred Canvas

Inspired by temple artistry, this stage features vibrant murals and ornate golden elements, creating a culturally rich and sacred ambiance.

### **Golden Heritage**

Rooted in cultural richness, this stage design showcases intricate golden details and vibrant florals, reflecting a legacy of timeless ceremonial grandeur.