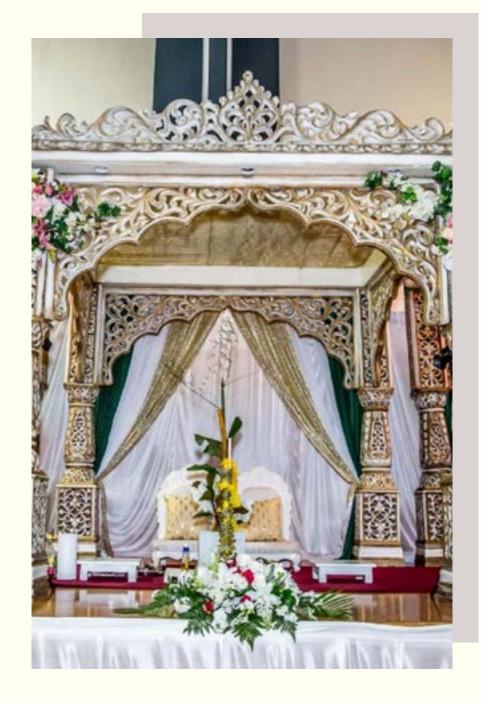

### **Sculpted Serenity**

Graceful forms and gentle colors define this elaborate mandap, presenting a tranquil yet magnificent space for the occasion.

### **Golden Heritage**

Rooted in cultural richness, this stage design showcases intricate golden details and vibrant florals, reflecting a legacy of timeless ceremonial grandeur.