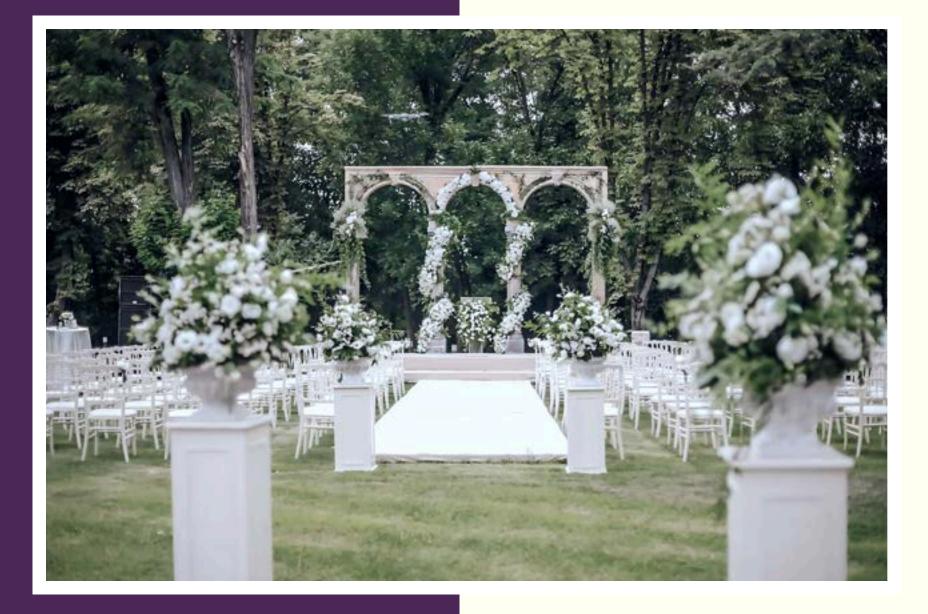

#### **Enchanted Pathway**

An opulent entrance welcomes guests with ornate archways, vibrant floral accents, and a plush red carpet.