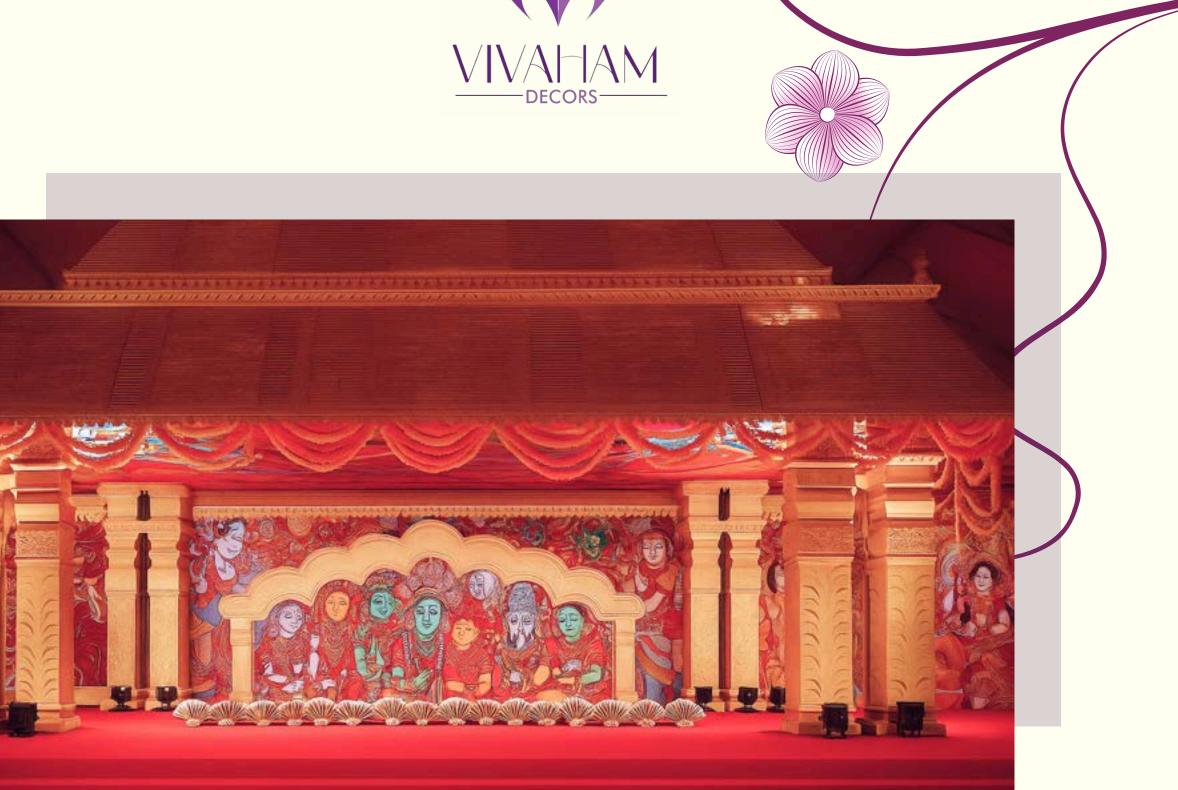

#### Sacred Canvas

Inspired by temple artistry, this stage features vibrant murals and ornate golden elements, creating a culturally rich and sacred ambiance.