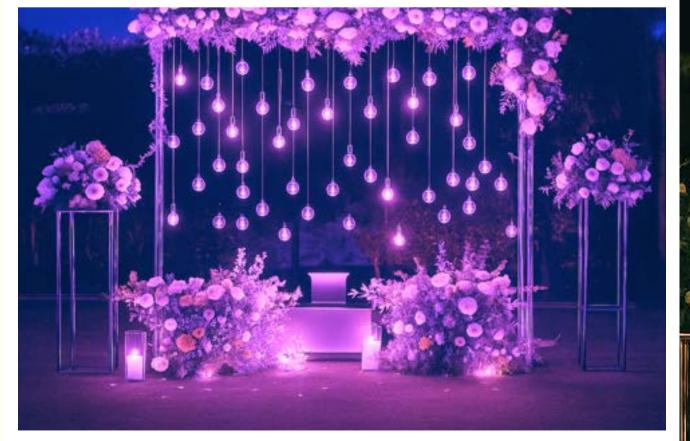

### Heritage Welcome

A culturally rich display extends a warm greeting, showcasing artistic illustrations and a vibrant botanical arrangement.

Under the night sky, a display of delicate lights and blooms highlights a sweet inscription, setting a romantic tone.

#### **Evening's Embrace**