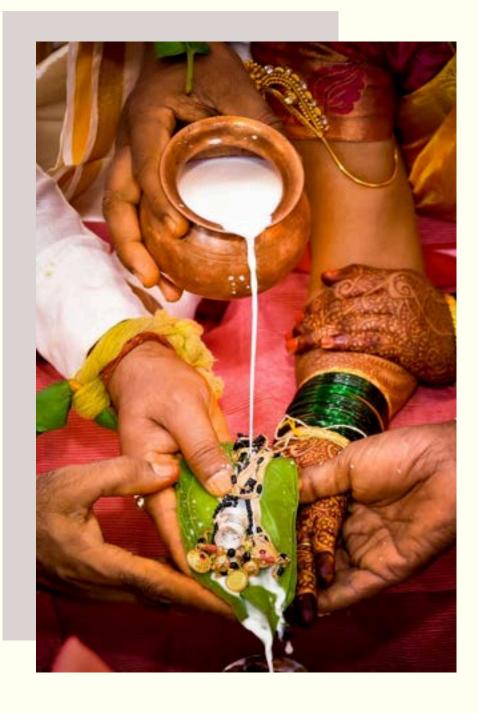

### Heritage Welcome

A culturally rich display extends a warm greeting, showcasing artistic illustrations and a vibrant botanical arrangement.

Under the night sky, a display of delicate lights and blooms highlights a sweet inscription, setting a romantic tone.