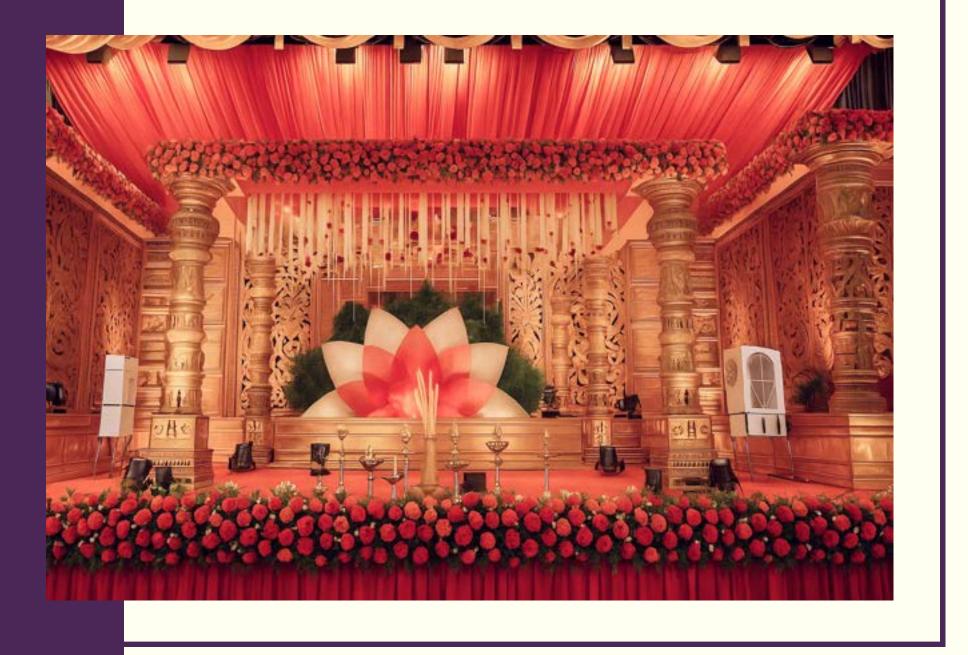

### **Golden Heritage**

Rooted in cultural richness, this stage design showcases intricate golden details and vibrant florals, reflecting a legacy of timeless ceremonial grandeur.