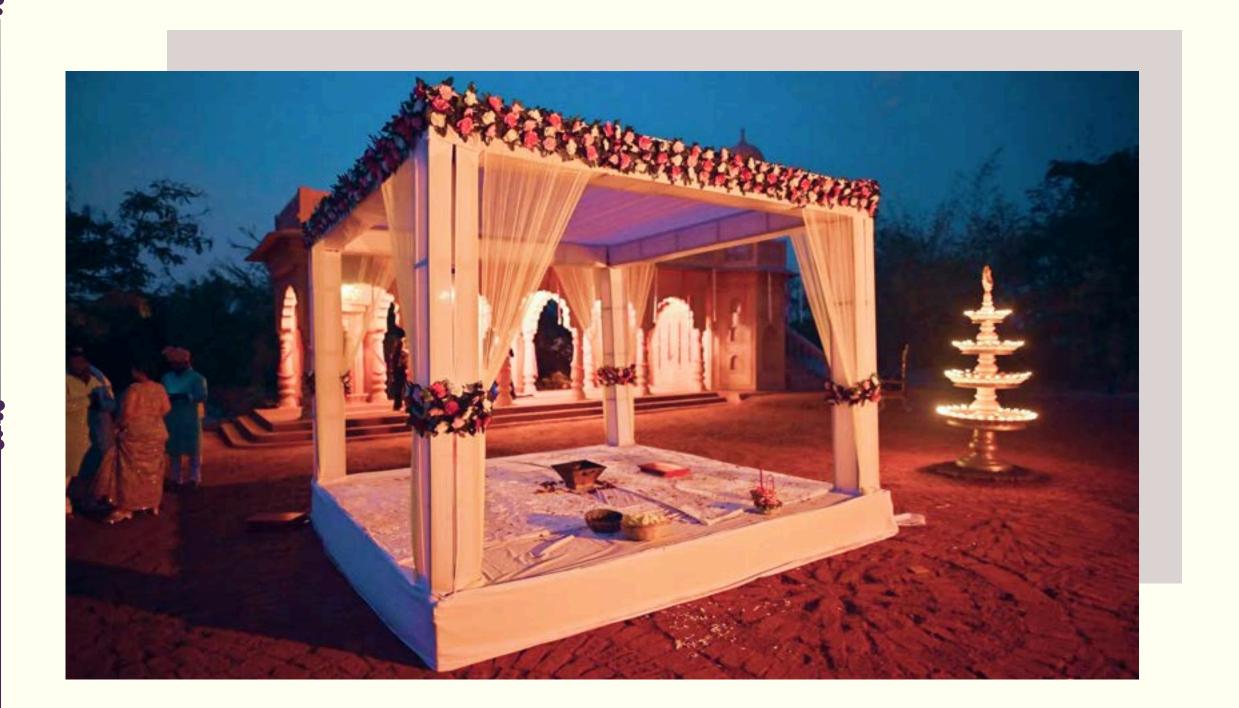

#### **Regal Rituals**

A stage that evokes regal rituals, with rich gold drapes and vibrant accents creating a scene of ceremonial grandeur.

#### Sacred Canvas

Inspired by temple artistry, this stage features vibrant murals and ornate golden elements, creating a culturally rich and sacred ambiance.