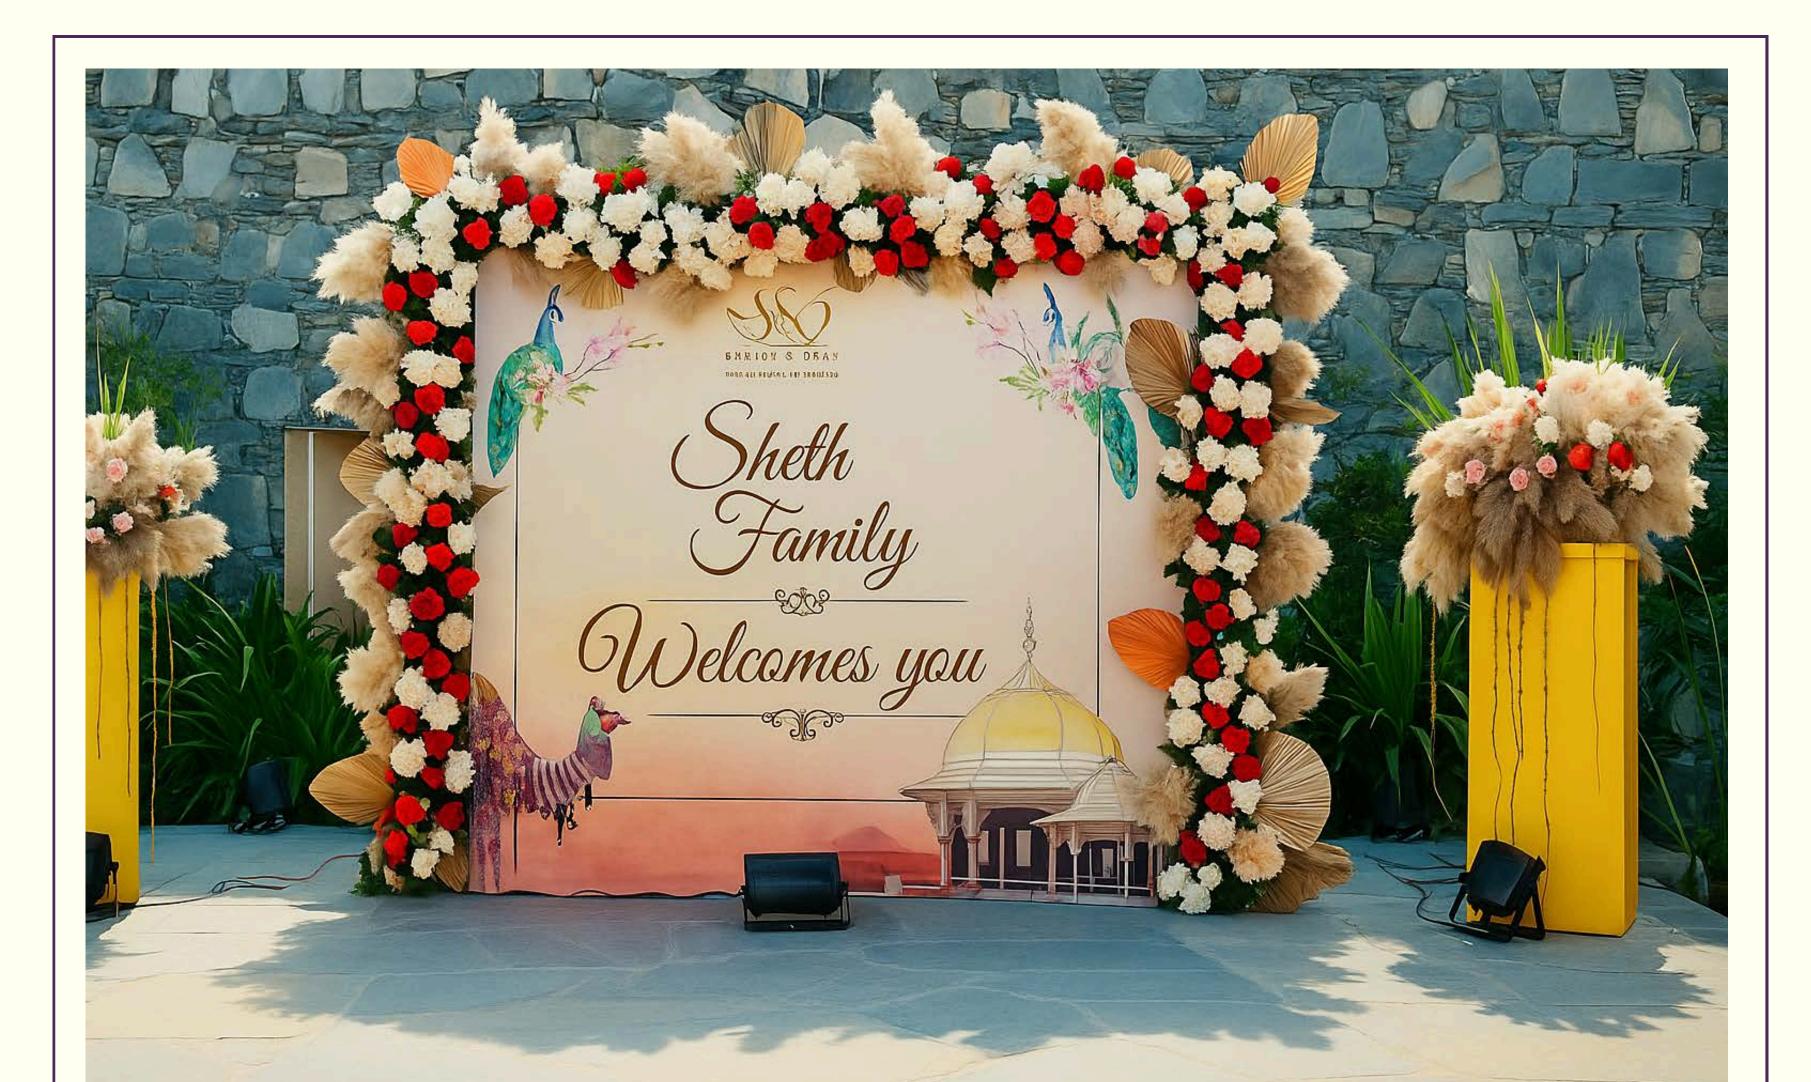

### Heritage Welcome

A culturally rich display extends a warm greeting, showcasing artistic illustrations and a vibrant botanical arrangement.

Under the night sky, a display of delicate lights and blooms highlights a sweet inscription, setting a romantic tone.