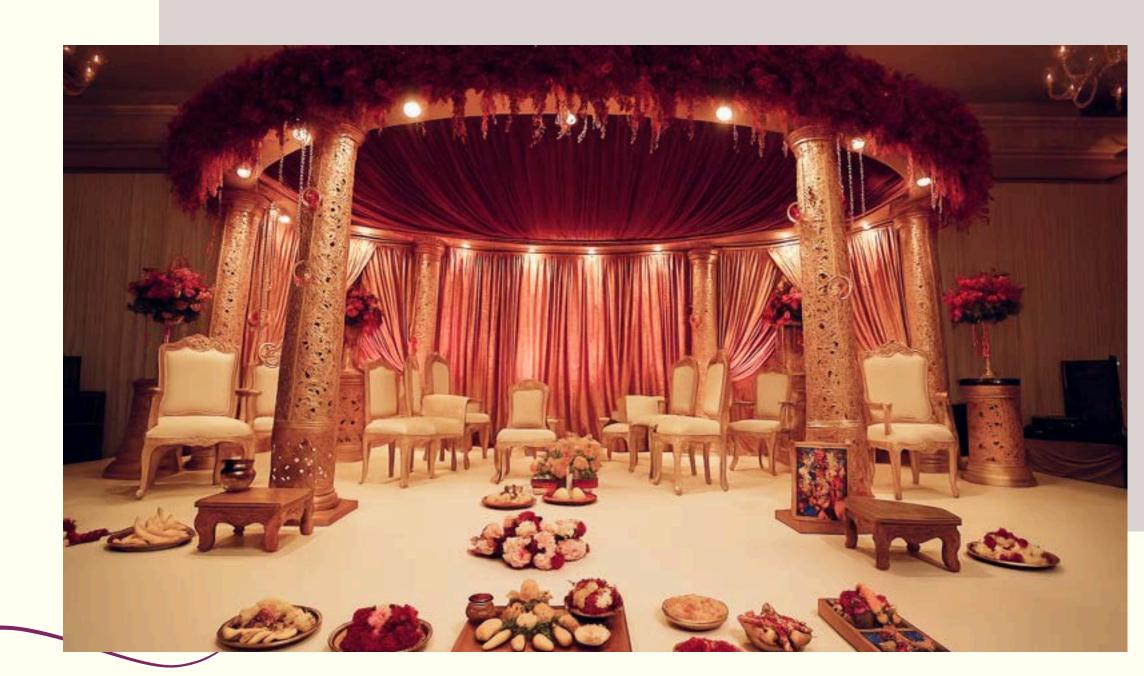

#### **Regal Rituals**

A stage that evokes regal rituals, with rich gold drapes and vibrant accents creating a scene of ceremonial grandeur.