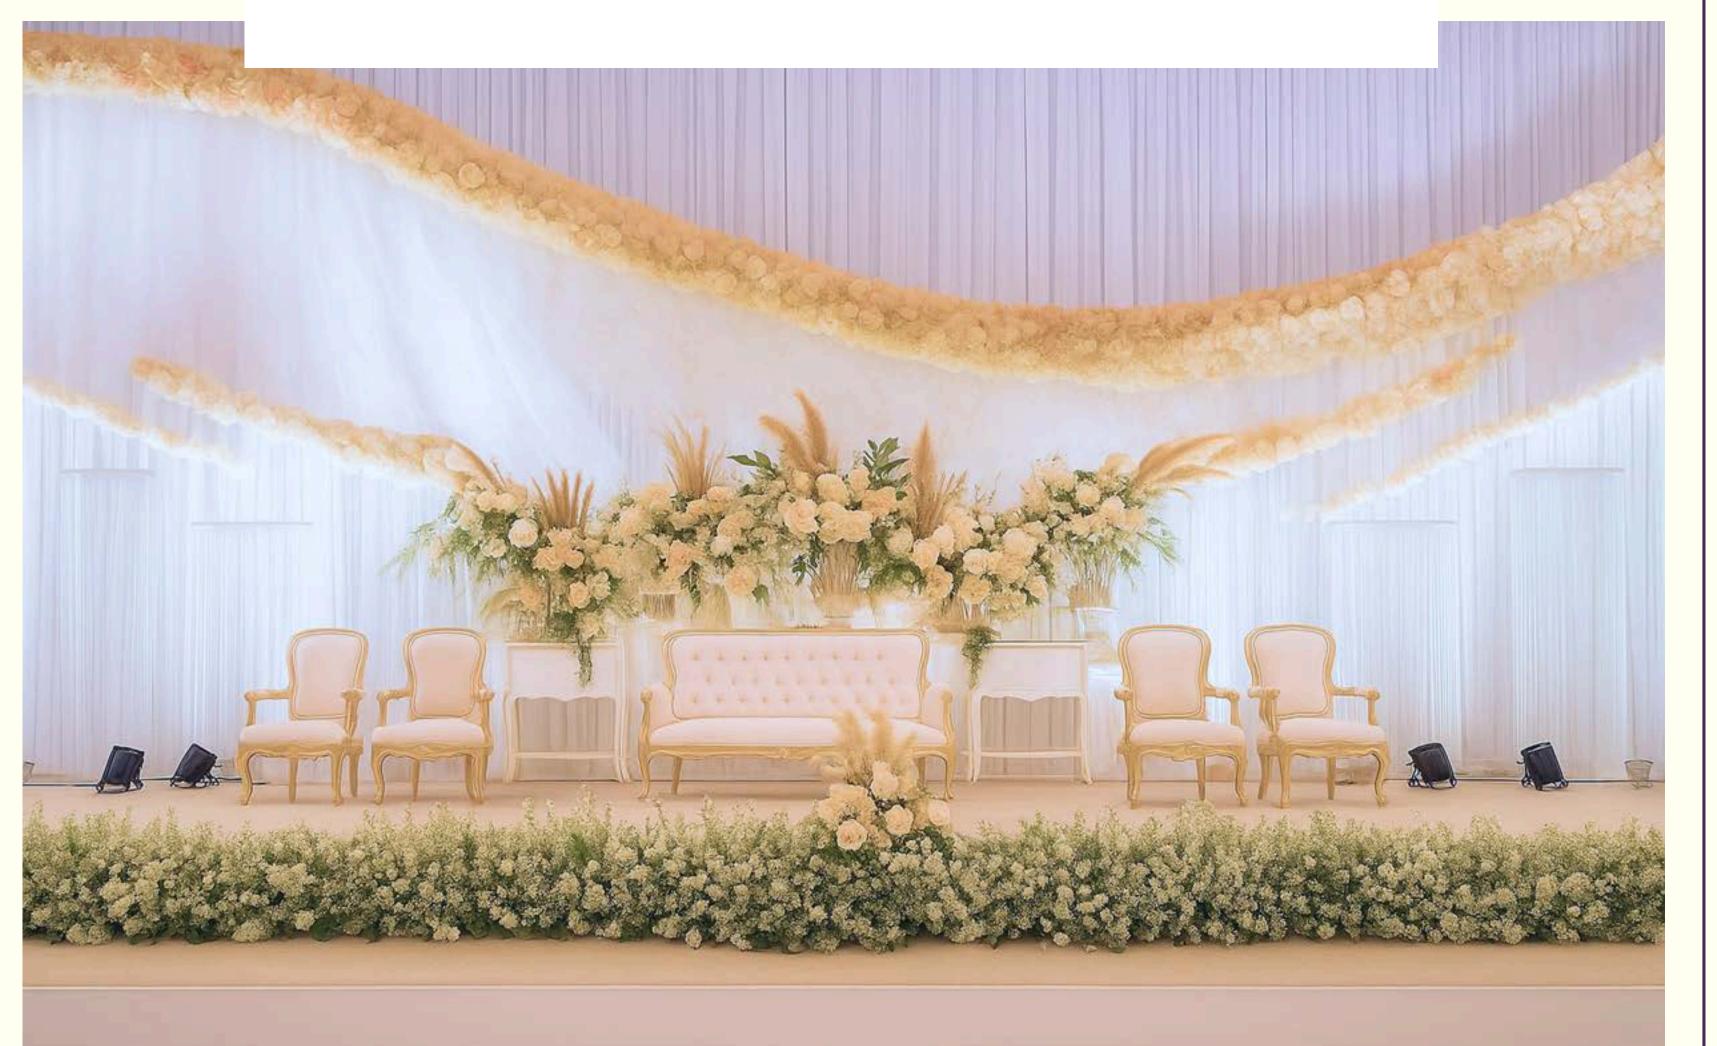

### **Sculpted Serenity**

Graceful forms and gentle colors define this elaborate mandap, presenting a tranquil yet magnificent space for the occasion.

#### **Ethereal Arches**

Graceful arches and soft, elegant hues define this bespoke mandap, crafting a timeless and majestic setting for an unforgettable celebration of love.

# **Ethereal Arches**