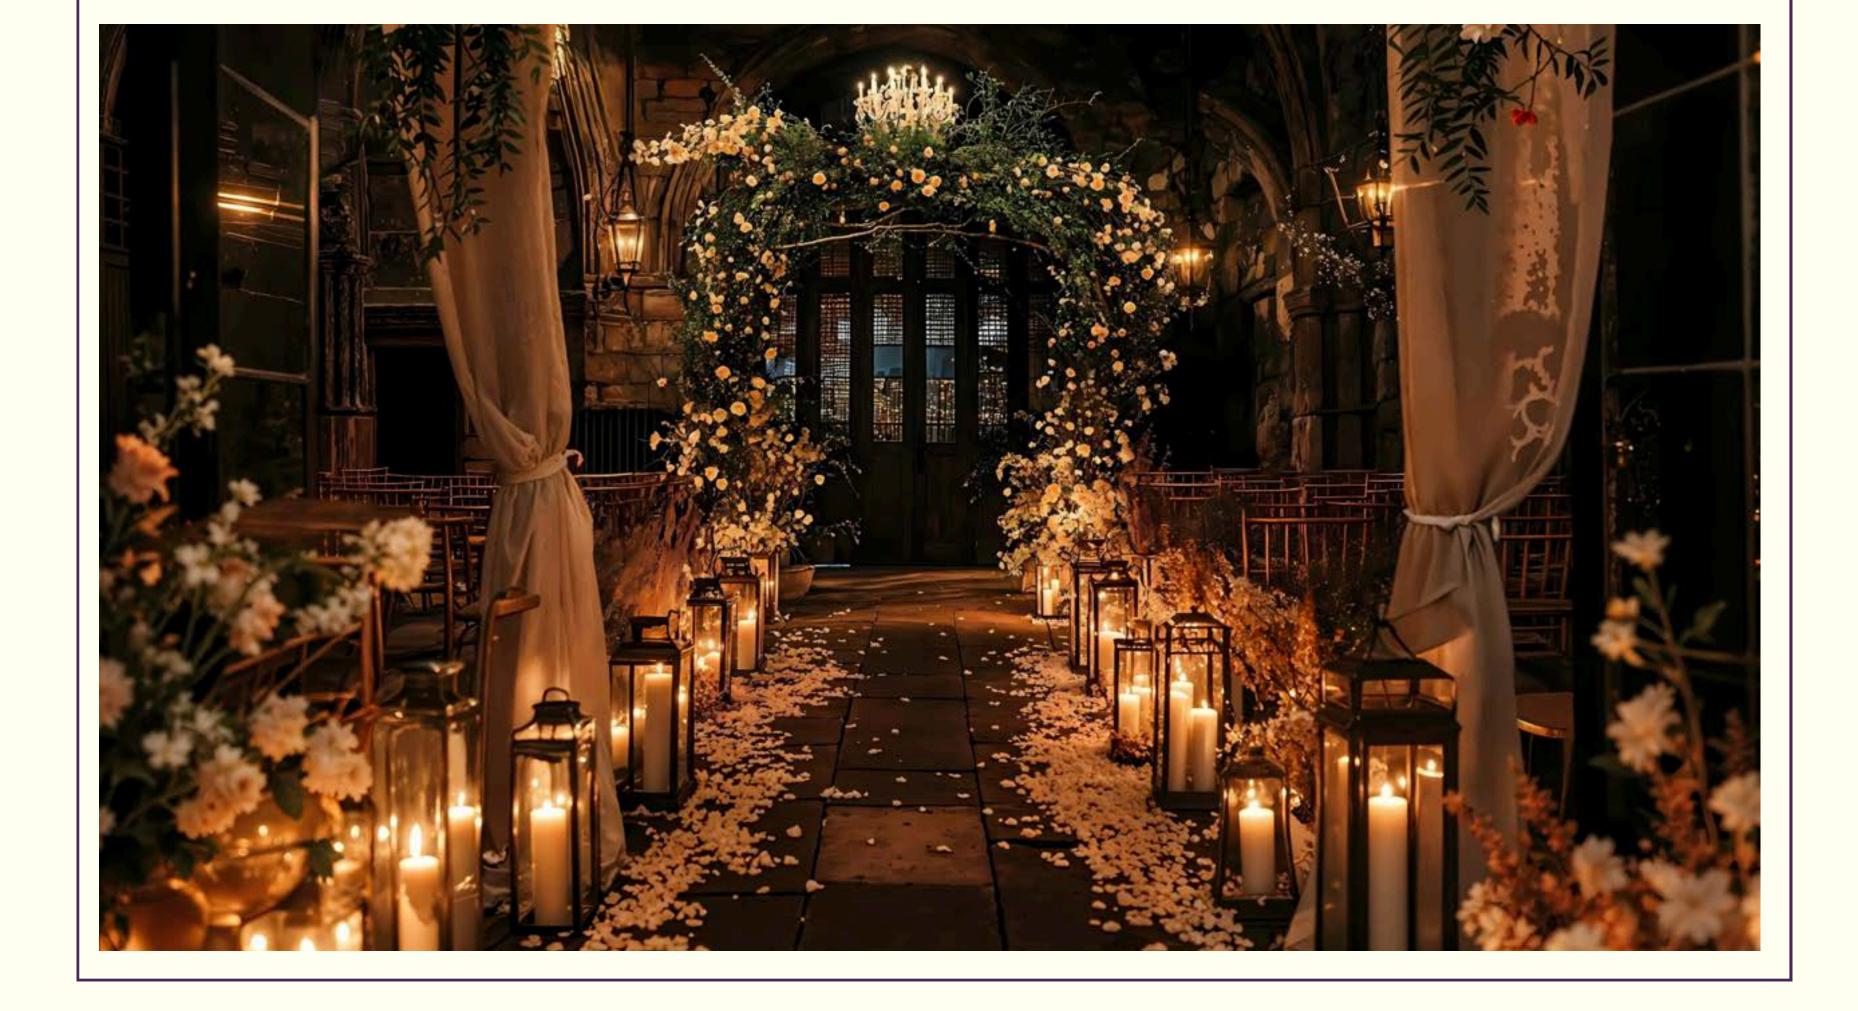

#### Radiant Pathway 3\*\*\*\*\*

-

Grand chandeliers illuminate a plush, floral-lined pathway, leading guests through a breathtaking display of evening splendor.

....

-