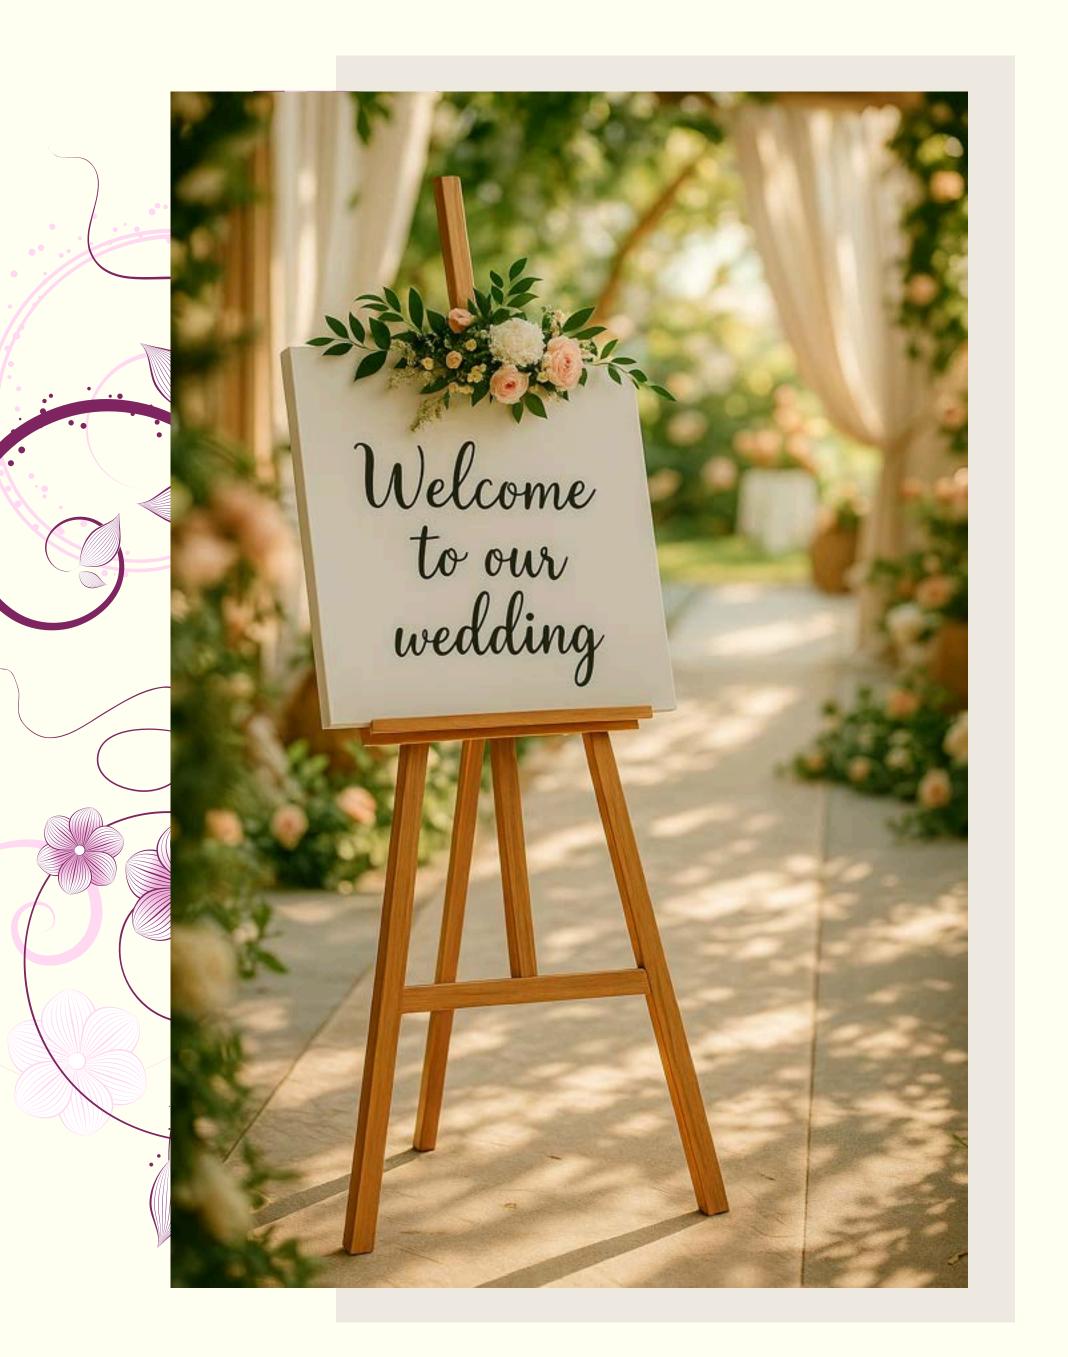

# Cordial Glimmer

A shining mirror extends a friendly reception, enhanced by decorative golden touches and delicate ivory florals.

A traditional easel presents a heartfelt greeting, enhanced by a charming arrangement of roses and lush foliage