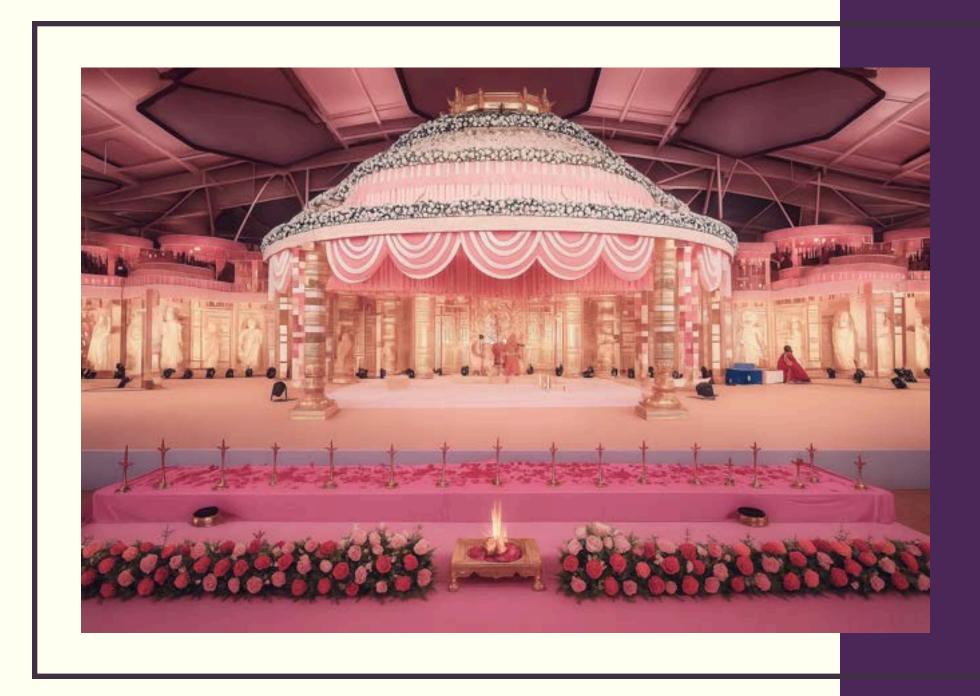

### **Sculpted Serenity**

Graceful forms and gentle colors define this elaborate mandap, presenting a tranquil yet magnificent space for the occasion.