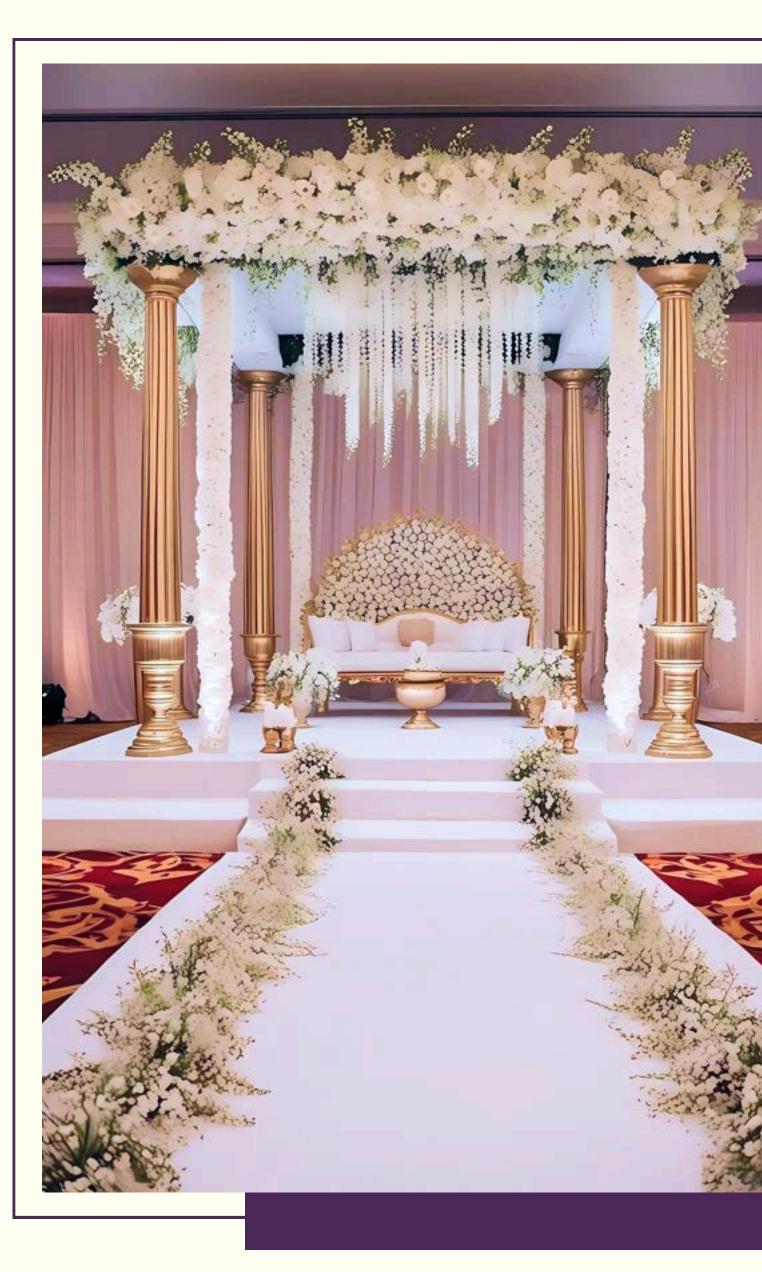

#### **Ethereal Arches**

Graceful arches and soft, elegant hues define this bespoke mandap, crafting a timeless and majestic setting for an unforgettable celebration of love.

# **Ethereal Arches**

#### Serene Sanctuary

A tranquil setting of soft pastel florals and elegant white draping, evoking blessings and a sense of peacefulness.