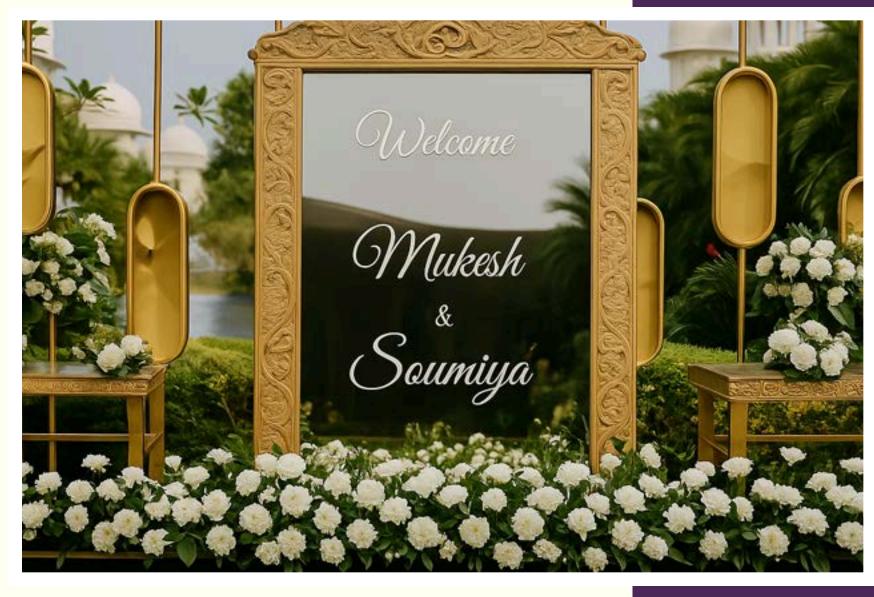

# Cordial Glimmer

A shining mirror extends a friendly reception, enhanced by decorative golden touches and delicate ivory florals.

A traditional easel presents a heartfelt greeting, enhanced by a charming arrangement of roses and lush foliage